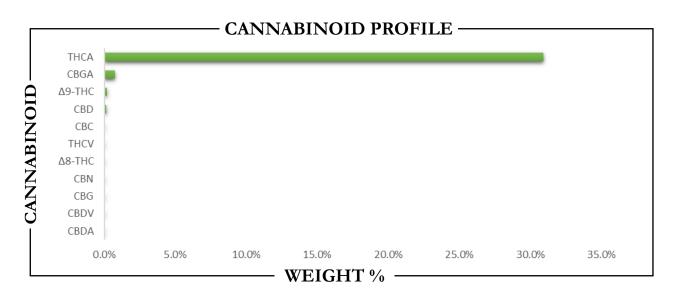

## **REPORT PREPARED FOR:**

PROJECT# 25000485 LAB ID 55001154 REPORT DATE 12/10/2024

SAMPLE NAME: Superboof DATE RECEIVED: 12/9/2024

| THCA   | TOTAL CBD | TOTAL CANNABINOIDS |
|--------|-----------|--------------------|
| 30.89% | 0.16%     | 32.11%             |

| CANNABINO                  | OID         | WEIGHT %    | ó                   | MG/G  |
|----------------------------|-------------|-------------|---------------------|-------|
| CBC                        | <b>→</b>    | 0.07        | <b>→</b>            | 0.74  |
| CBD                        | <b>→</b>    | 0.16        | <b>→</b>            | 1.58  |
| CBDA                       | <b>→</b>    | ND          | <b></b>             | ND    |
| CBDV                       | <b>→</b>    | ND          | <b>→</b>            | ND    |
| CBG                        | <b>→</b>    | ND          | <b></b>             | ND    |
| CBGA                       | <b>→</b>    | 0.77        | <b>→</b>            | 7.74  |
| CBN                        | <b>→</b>    | ND          | <b>→</b>            | ND    |
| $\Delta 8$ -THC            | <b>→</b>    | ND          | <b>→</b>            | ND    |
| Δ9-ΤΗС                     | <b>→</b>    | 0.21        | <b>→</b>            | 2.09  |
| THCA                       | <b>→</b>    | 30.89       | <b>→</b>            | 308.9 |
| THCV                       | <b></b>     | ND          | <b></b>             | ND    |
|                            |             |             |                     |       |
| Total CBD                  | <b>→</b>    | 0.16        | <b>→</b>            | 1.58  |
| Total CBG                  | <b>→</b>    | 0.68        | <b>→</b>            | 6.79  |
| Total THC                  | <b>→</b>    | 27.30       | <b>→</b>            | 273.0 |
| Analysis Method: TP-POT-05 | Prepared By | : RF Prepar | red Date: 12/9/2024 |       |

Analysis Method: TP-POT-05
By HPLC-VWD
Total THC = (0.877 x THCA) + Δ9-THC
Total CBD = (0.877 x CBDA) + CBD
Total CBG = (0.877 x CBGA) + CBG
ND = Not Detected

Analyzed By: RF Date Analyzed: 12/9/2024
Analysis Batch: DEC0924A-POT