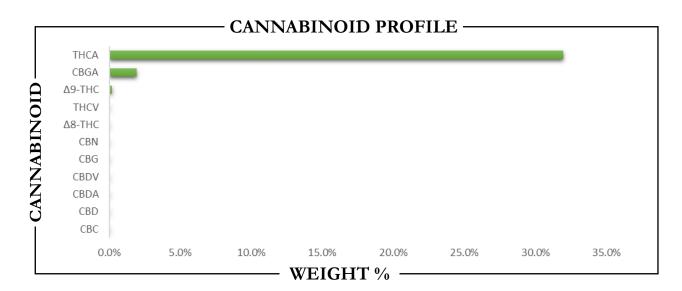

| CANNABINO                  | ID | V            | VEIGHT 9 | /o             |          | MG/G  |  |
|----------------------------|----|--------------|----------|----------------|----------|-------|--|
| CBC                        |    | <b>→</b>     | ND       |                | <b>—</b> | ND    |  |
| CBD                        |    | <b>→</b>     | ND       |                | <b>→</b> | ND    |  |
| CBDA                       |    | <b>→</b>     | ND       |                | <b>→</b> | ND    |  |
| CBDV                       |    | <b>→</b>     | ND       |                | <b>→</b> | ND    |  |
| CBG                        |    | <b>→</b>     | ND       |                | <b>→</b> | ND    |  |
| CBGA                       |    | <b>→</b>     | 1.91     |                | <b>→</b> | 19.06 |  |
| CBN                        |    | <b>→</b>     | ND       |                | <b>→</b> | ND    |  |
| $\Delta 8$ -THC            |    | <b>→</b>     | ND       |                | <b>→</b> | ND    |  |
| $\Delta$ 9-THC             |    | <b>→</b>     | 0.19     |                | <b>→</b> | 1.85  |  |
| THCA                       |    | <b>→</b>     | 31.97    |                | <b>→</b> | 319.7 |  |
| THCV                       |    | <b>→</b>     | ND       |                | <b>→</b> | ND    |  |
| Total CBD                  |    | <b>→</b>     | ND       |                | <b>→</b> | ND    |  |
| Total CBG                  |    |              | 1.67     |                |          | 16.72 |  |
| Total THC                  |    |              | 28.22    |                | <u> </u> | 282.2 |  |
| Analysis Method: TP-POT-05 |    | Prepared By: | RF Prep  | ared Date: 1/1 | 3/2025   |       |  |