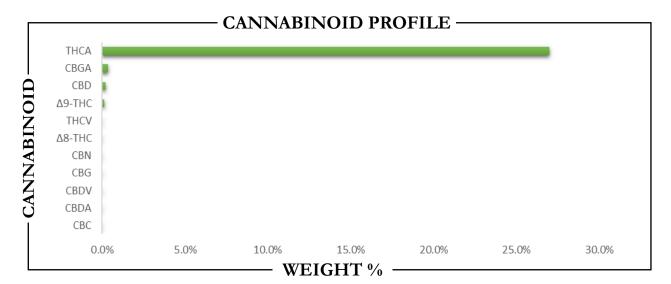

## **REPORT** PREPARED FOR:

 PROJECT#
 25002939

 LAB ID
 55006902

 REPORT DATE
 1/23/2025

SAMPLE NAME: Ice Cream Cake DATE RECEIVED: 1/22/2025

| THCA   | TOTAL CBD | TOTAL CANNABINOIDS |
|--------|-----------|--------------------|
| 26.98% | 0.21%     | 27.70%             |