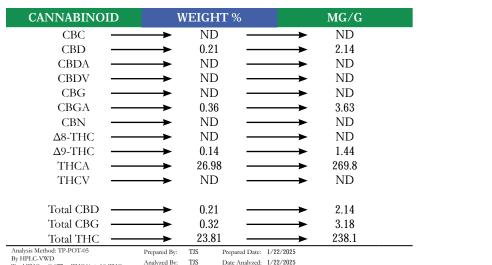

## **REPORT** PREPARED FOR:

 PROJECT#
 25002939

 LAB ID
 55006902

 REPORT DATE
 1/23/2025

SAMPLE NAME: Ice Cream Cake DATE RECEIVED: 1/22/2025

| THCA   | TOTAL CBD | TOTAL CANNABINOIDS |
|--------|-----------|--------------------|
| 26.98% | 0.21%     | 27.70%             |

Analysis McHod: TP-POT-05 By HPLC-VWD Total THC =  $(0.877 \times THCA) + \Delta 9$ -THC Total CBD =  $(0.877 \times CBDA) + CBD$ Total CBC =  $(0.877 \times CBCA) + CBG$ ND = Not Detected

Analyzed By: TJS Date Analyzed: 1/22 Analysis Batch: JAN2225A-POT