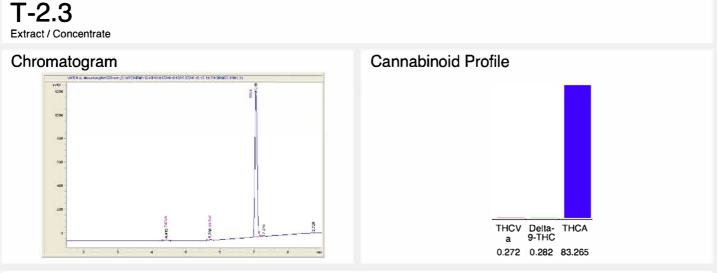

## Sample 564-101324-640

T-2.3

Sample Submitted: 10-13-2024; Report Date: 10-17-2024

Cannabinoid Profile by HPLC

Oreoz

| Cannabinoid                            | % wt           | mg/g   |
|----------------------------------------|----------------|--------|
| THCVa                                  | 0.272          | 2.72   |
| Delta-9-THC                            | 0.282          | 2.82   |
| THCA                                   | 83.27          | 832.65 |
| Total Cannabinoids                     | 83.82          | 838.2  |
| Calculated Total THC                   | 73.31          | 733.05 |
| Calculated CBD Yield                   | 0.00           | 0.00   |
| Calculated Total THC = Delta-9-THC + 0 | .877 * THCA    |        |
| Calculated Maximum CBD Yield = CBD     | + 0.877 * CBDA |        |