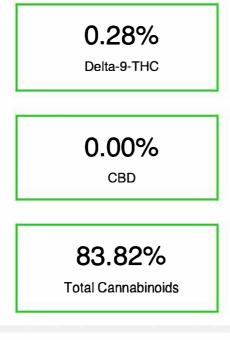

## Sample 564-101324-640

T-2.3

Sample Submitted: 10-13-2024; Report Date: 10-17-2024

Cannabinoid Profile by HPLC

Oreoz

| Cannabinoid                            | % wt           | mg/g   |
|----------------------------------------|----------------|--------|
| THCVa                                  | 0.272          | 2.72   |
| Delta-9-THC                            | 0.282          | 2.82   |
| THCA                                   | 83.27          | 832.65 |
| Total Cannabinoids                     | 83.82          | 838.2  |
| Calculated Total THC                   | 73.31          | 733.05 |
| Calculated CBD Yield                   | 0.00           | 0.00   |
| Calculated Total THC = Delta-9-THC + 0 | .877 * THCA    |        |
| Calculated Maximum CBD Yield = CBD     | + 0.877 * CBDA |        |