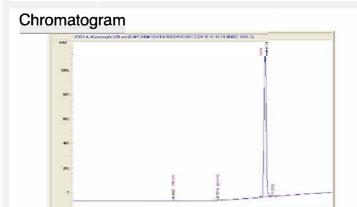

### Cannabinoid Profile

### Cannabinoid Profile by HPLC

0.24%

Delta-9-THC

0.00%

**CBD** 

| Cannabinoid          | % wt  | mg/g   |
|----------------------|-------|--------|
| THCVa                | 0.275 | 2.75   |
| Delta-9-THC          | 0.242 | 2.42   |
| THCA                 | 80.9  | 809.03 |
| Total Cannabinoids   | 81.42 | 814.2  |
| Calculated Total THC | 71.19 | 711.94 |
| Calculated CBD Yield | 0.00  | 0.00   |
|                      |       |        |