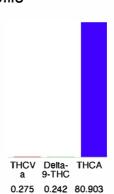

### Cannabinoid Profile by HPLC

0.24%

Delta-9-THC

0.00%

**CBD** 

| Cannabinoid          | % wt  | mg/g   |
|----------------------|-------|--------|
| THCVa                | 0.275 | 2.75   |
| Delta-9-THC          | 0.242 | 2.42   |
| THCA                 | 80.9  | 809.03 |
| Total Cannabinoids   | 81.42 | 814.2  |
| Calculated Total THC | 71.19 | 711.94 |
| Calculated CBD Yield | 0.00  | 0.00   |
|                      |       |        |